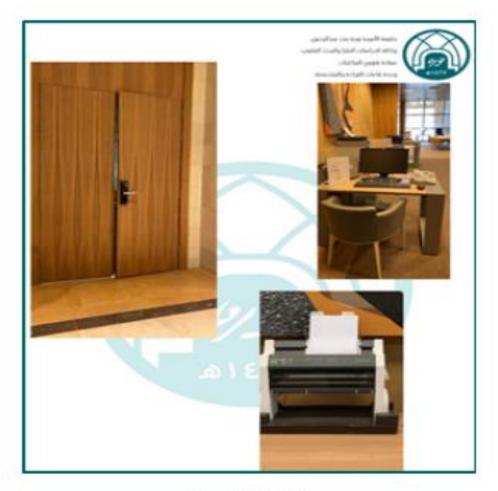

### 4. Rehabilitation of educational facilities.

- The central library is equipped with specialized halls to support people with special needs.
- Devices for enlarging images and font.
- Manual font enlargement devices.
- Specialized computers for people with special needs.
- Central Library report attachment.