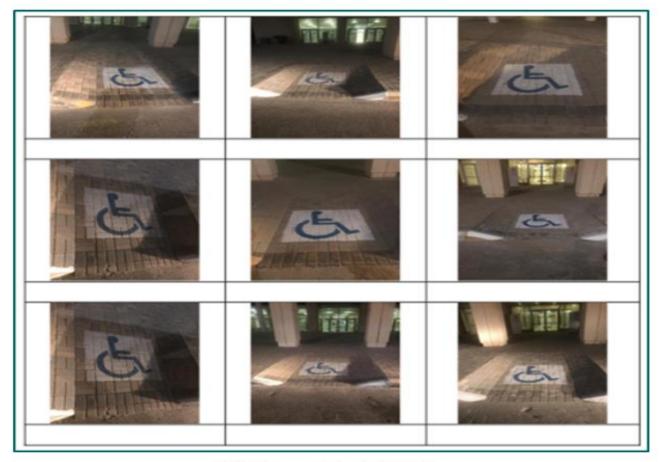

o Preparing external corridors for all university facilities. / Executing sidewalk slopes at the facilities to facilitate the passage of wheelchairs for people with special needs.

The work targeted 14 university facilities

0

Facilitate the movement of people with disabilities