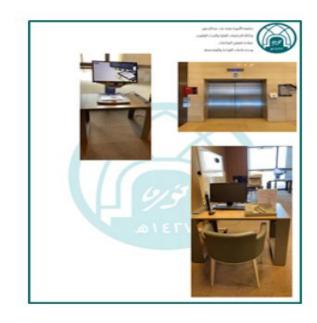

### 4. Rehabilitation of educational facilities.

- The central library is equipped with specialized halls to support people with special needs.
- Devices for enlarging images and font.
- Manual font enlargement devices.
- Specialized computers for people with special needs.
- Central Library report attachment.