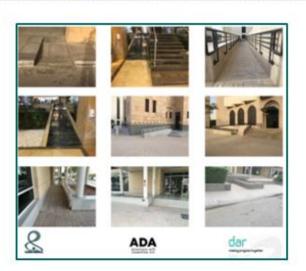

## 2. Rehabilitation of the university city to facilitate the movement of people with disabilities

Princess Noura Bint Abdul Rahman University made great efforts to facilitate the service of people with disabilities in all facilities.

o Preparing external corridors for all university facilities. / Executing sidewalk slopes at the facilities to facilitate the passage of wheelchairs for people with special needs.

The work targeted 14 university facilities