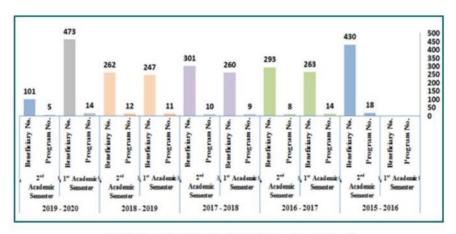

necessary training and leadership guidance required in their positions. This program has since evolved and resulted in the establishment of a women's leadership center. The center aims at providing women in the Kingdom with a set of programs to develop new and existing leadership skills including executive education, in order to empower women and enhance their national role as main participants in the national development strategy. One of the main initiatives that PNU has also created to empower women is the establishment of the Center for Women's Studies. The center aims at activating scientific research and addressing community issues and problems, especially those related to women, in order to reach the most appropriate solutions, and investing the specialized cadres of faculty members in making and evaluating social policy and communicating with planners and decision makers in order to contribute to development plans at the national The Family Consultancy Center is the first specialized family center among universities in the Kingdom. This center was established as a result of the increasing family problems and negative phenomena that threaten family security and cohesion, which in turn dictates the need to correct some concepts pertinent to family, marriage, reproduction and the foundations of sound upbringing with the purpose of improving mental health and good psychological well being The family counseling center Princess Nora bint Abdul Rahman University, through its programmes aiming: • Help to strengthen your family relationships and deal properly with family and personal crises. • Overcome psychological and social problems with the help of a team of female specialists and treatment in an atmosphere reassuring. • Ensures confidentiality and privacy and to high scientific standards In the graphic below may be observed the continuous accompaniment in the last four years. However, it is worth noting that, the number of beneficiaries from the Programs and Training Department since the center's opening until now is 2770, with more of 100 programs and courses. In evidence folder can be found Number of beneficiaries from the **Programs and Training Department** 

Number of beneficiaries from the Programs and Training Department

A summary of the sessions and training courses are shown in the next table, in it is incorporated some brochures of these activities that tends to support the health and wellbeing community. More than 100 brochures of the sessions and training course developed in the center can be consulted at .