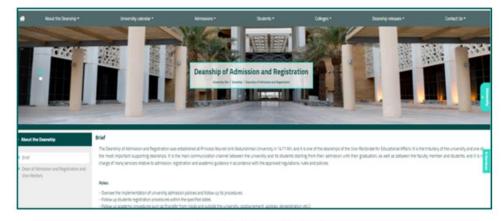

## POLICY ADDRESSING WOMEN'S APPLICATIONS AND PARTICIPATION AT THE UNIVERSITY

Princess Nourah bint Abdulrahman University (PNU) provides an admission guide in which the admission criteria, conditions, mechanisms, procedures, as well as the colleges and specializations available are specified. The guide is available on the university's website and is updated every year by the Deanship of Admission and Registration in order to provide accurate information.