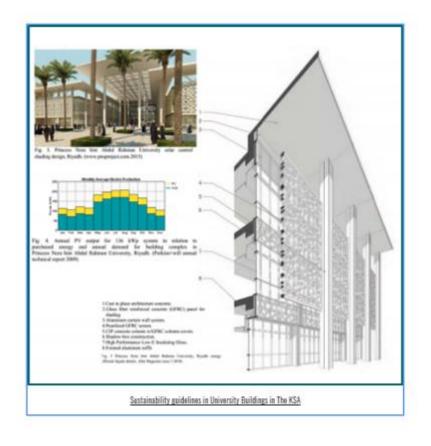

- A sustainable site, with minimal negative impact on the environment
- Water efficiency
- Energy
- Materials and resources
- Indoor environment quality

Thus, local materials have been used to cover the faoades, which were designed with a shading device, inspired by Arabic rawashen or mashrabiah, and integrated with high-efficiency glass windows for solar control in the building, resulting in 3.5% energy savings, as illustrated in figure 3.

Annual solar panels system output for sport and recreation buildings is illustrated in figure 4 with the annual energy demand.

Figure 5 shows the details of the energy efficient faoade which provides over 19% energy reduction. The shading system was designed to protect buildings from direct solar gain. High performance, Low-E Insulating Glass covers the internal facade. GFRC shading with a traditional architecture style also increases visual privacy for female building occupants. A 13% reduction in the total heat gain of buildings envelope for the academic buildings in Princess Nora University has been achieved.