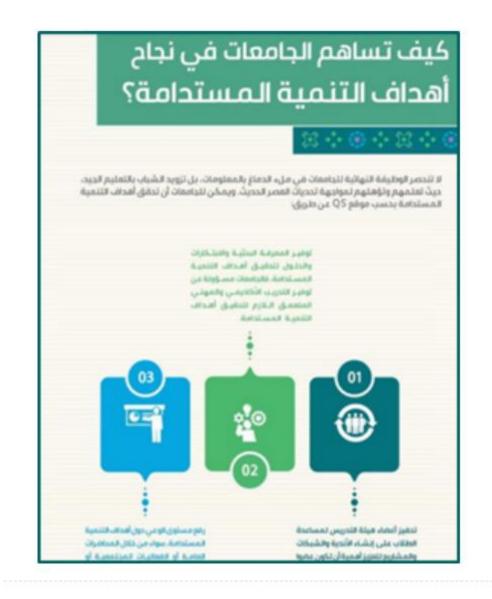

## How universities work contribute to the success of the sustainable development goals

WOMEN IN SCIENCE .. THE PATH TO THE SUSTAINABLE DEVELOPMENT GOALS